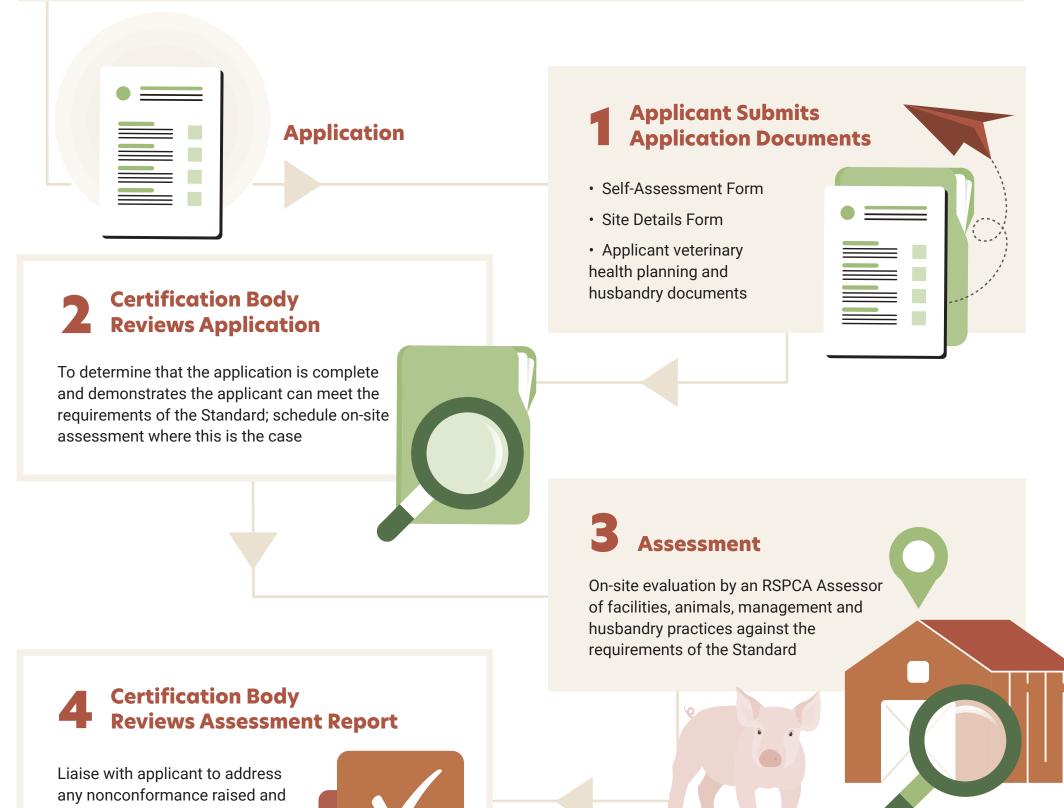

## **Application Process**

Producers seeking to apply to join the RSPCA Approved Farming Scheme will need to complete the following steps. At each stage the Scheme and the RSPCA Certification Body will liaise with applicants to discuss and assist with the progression of their application. The time from application to Certification depends on the program but is at least 3 months, but is dependent upon accurate and complete information from the applicant and effective action to address the findings from assessment.

recommend certification where assessment findings are effectively closed out

## **5** Certification Body Evaluation of Conformance

On-going Certification is subject to successful completion of the requirements of the applicable Program described in the RSPCA Approved Farming Scheme Operations Manual

## RSPCA Approved confirms participation in the applicable program

Applicant signs Producer Agreement and pays any required fees. Noting the Licensee is responsible for ongoing certification costs

Certification